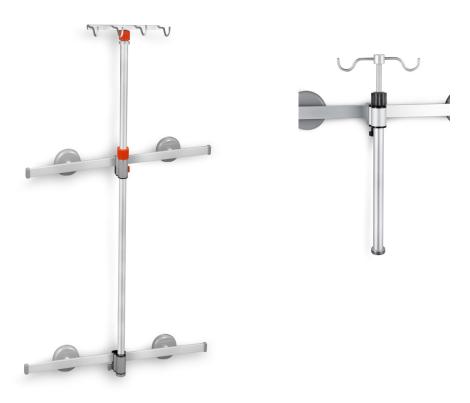

## Infusion pumps holder

Supports specially designed for the anchoring of perfusion pumps in the patient's bedside without the need to rest on the floor, both in its rail version and its Ø38.0 mm bar version.

## **TECHNICAL SPECIFICATIONS**

Infusion pump holders for rail (ref.: 13SPBM0000)

Materials: Anodized aluminium

**Anchoring system:** Anchored to two rails by means of pushbutton clamps

**Dimensions:** Ø25 x 1180 mm

Infusion pump holders for rail (ref.: 13SCCG3500)

Materials: Aluminio Anodizado

Anchoring system: Anchored to a rail by means of a clamp with knob

**Dimensions:** Ø25 x 350 mm